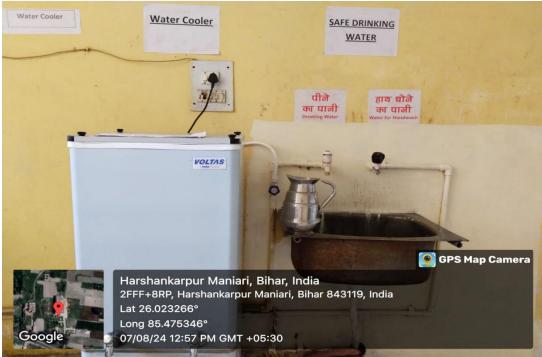

## 6. Safe Drinking Water

B.T.T.C. ensuring pure and safe drinking water to through water cooler, RO water. In case the problem of electricity occurred, there is a bore-well always available for safe drinking water for students, faculty and staff.