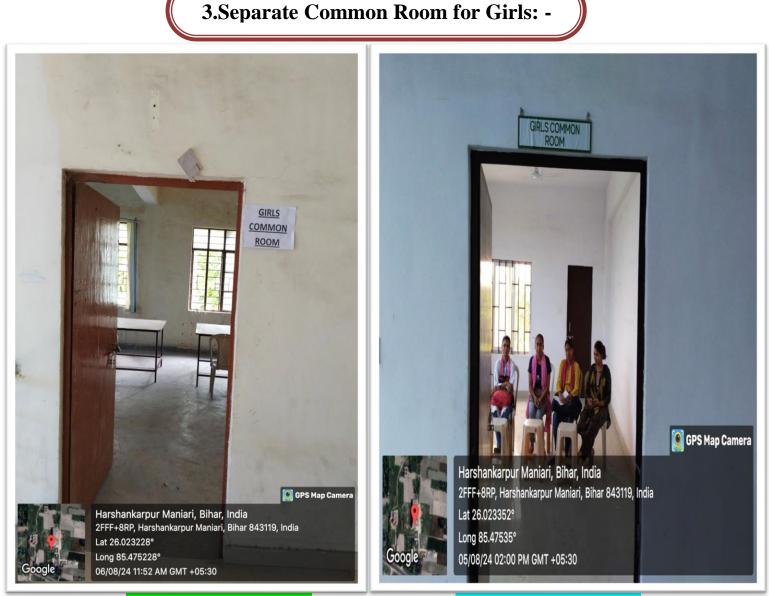

#### Girls Common Room -01

Girls Common Room -02

A cozy common area has been created on campus for our female students, and it is located on the college's 1st floor this area has been set aside to provide female students with a place to unwind, study, and engage in casual conversation during free time. This area is 13x20 feet in size and has electricity and Wi-Fi. For leisure reading, daily newspapers and periodicals are available. The women's cell committee members' emergency contact information is posted on the notice board in the common area.