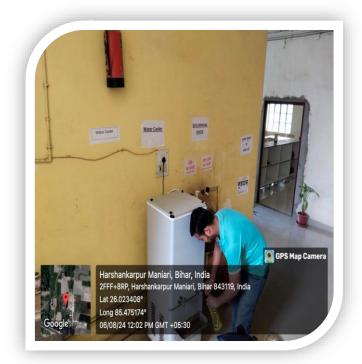

## 6. Safe Drinking Water

B.T.T.C. ensuring pure and safe drinking water to through water cooler, RO water. In case the problem of electricity occurred, there is a bore-well always available for safe drinking water for students, faculty and staff.