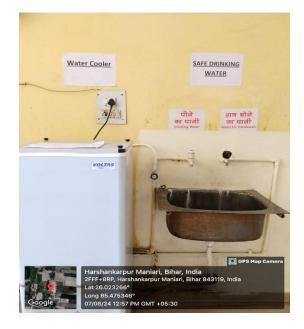

## 6. Safe Drinking Water

B.T.T.C. ensuring pure and safe drinking water to through water cooler, RO water. In case the problem of electricity occurred, there is a bore-well always available for safe drinking water for students, faculty and staff.