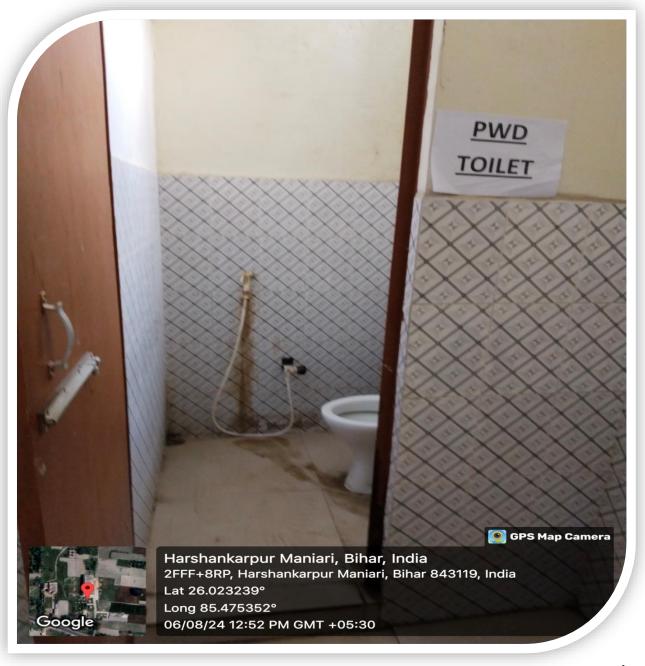

#### 8. Separate PWD Toilet

BTTC have Separate toilets for Girls with adequate sanitation provided by the college.

**PWD** Toilet

VV Principal

Principal
Basundhara Teachers
Training College, Silout
Muzatterpur, Bihar