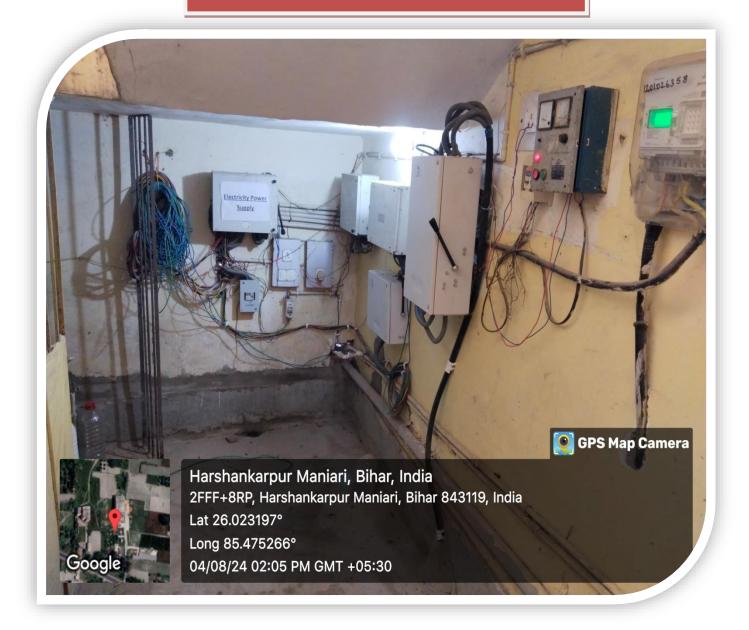

# 9. Power Backup

2 mit

Principal
Basundhara Teachers
Training College, Silout
Muzatterpur, Bihar

New Wer IQAC BTTC, Muzaffarpur