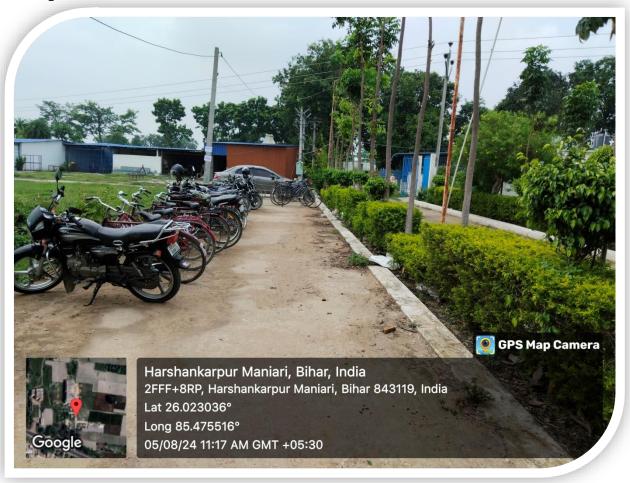

#### B.T.T.C. has a large roofed for parking vehicles in front of the college

campus.

Students, instructors, and staff can park their cars in a sizable covered parking lot in front of the college campus, which is guarded and supervised by CCTV cameras and security personnel.